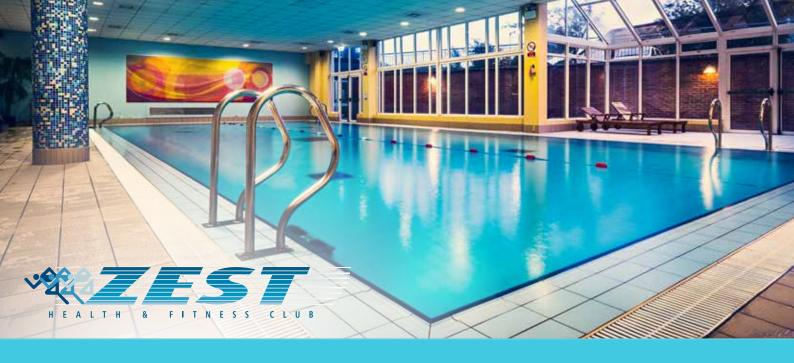

#### **FACILITIES**

18 METRE POOL FULLY EQUIPPED GYM STEAM ROOM / SAUNA / JACUZZI

Leisure, Health and Fitness Association